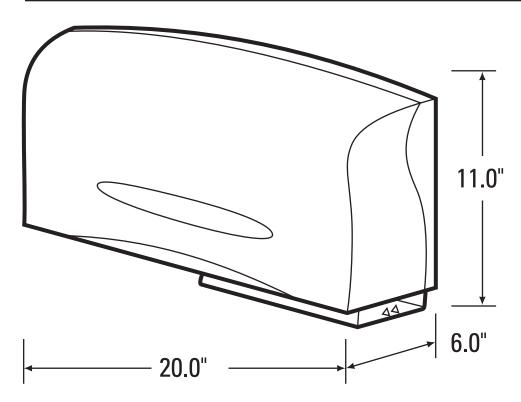

## **CORELESS JRT® TWIN DISPENSER**

Dispenser is made of smoked transparent high-impact plastic. Designed to dispense two 9.38" diameter x 3.8" wide tissue rolls. Dispenser holds more than the equivalent, in length, of twelve standard rolls of bath tissue. Sliding door on the bottom prevents usage of one roll until the other is depleted. Dispenser is designed to minimize run-out, waste and maintenance time. Features no door, no key and no core to throw away, and tear-off bars on both sides of the dispenser opening and sliding door. Installs using same mounting bracket and hole location as 09601, 09602 and 09603 dispensers. Dispenser is shipped one per case.